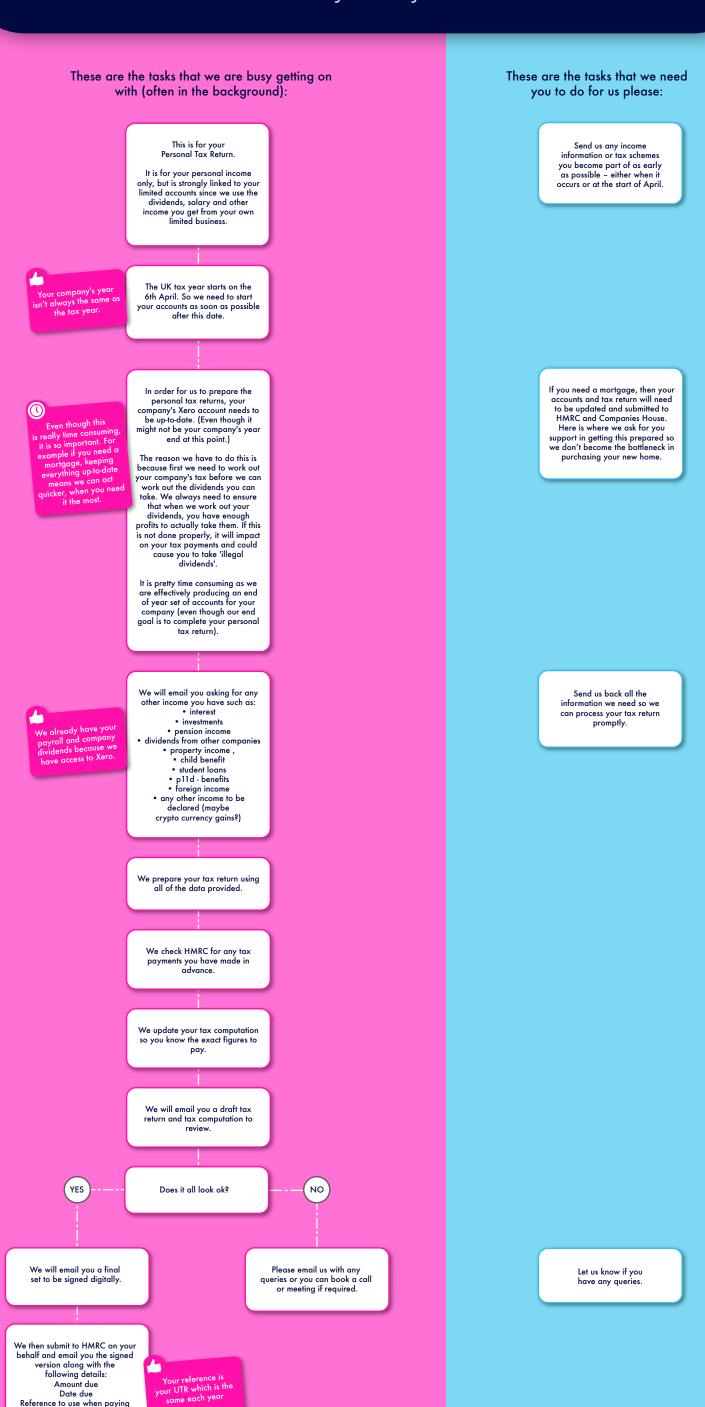

## Personal tax returns

Hello! This shows the steps involved with completing your personal tax return. Here is where we declare all of your income for the tax year to the 5th April. As a director of a limited company, this is usually a requirement since we need to declare your salary and dividends.